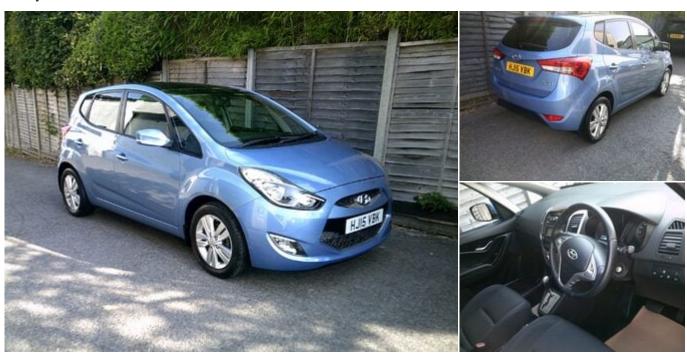

## 2015 (15) Hyundai ix20 STYLE ONLY 27,000 MILES FROM NEW

£8,995

## **Technical Data**

Mileage: 27,000 miles

Fuel Type: Petrol

Transmission: Automatic

Body Type: MPV

Doors: 5

Colour: **BLUE** 

MPG: 43.6

Tax Rate: £265 per year

Gears: 4

CO2: 154 g/km