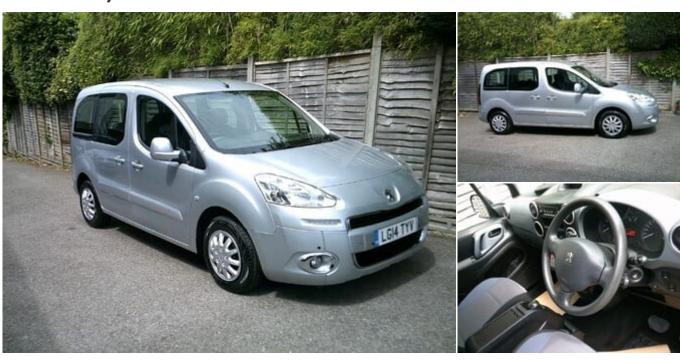

## 2014 (14) Peugeot Partner E-HDI TEPEE S ONLY 28,000 MILES FROM NEW

£7,495

## **Technical Data**

Mileage: 28,000 miles

Fuel Type: **Diesel** 

Transmission: Automatic

Body Type: MPV

Doors: 5

Colour: SILVER

MPG: **58.9** 

Tax Rate: £35 per year

Gears: 6

CO2: 120 g/km

## **Specification**

Power Steering

Radio iPod Connectivity

Colour Coded Body Adjustable Steering Column

CD Player

Air Conditioning Electric Windows

Rear Wash Wiper Metallic Paintwork
Electric Mirrors Parking Sensors

Tinted Glass Sliding Side Door

Retractable Headrests Child Locks

Multiple Airbags Immobiliser

Remote Central Locking Tyre Repair Kit