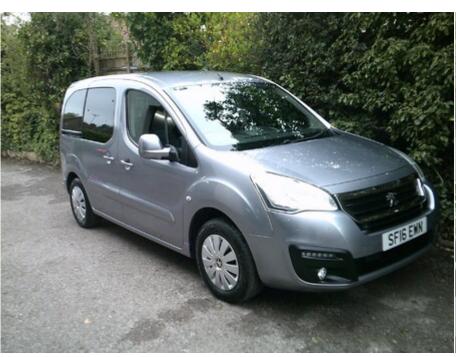

## 2016 (16) Peugeot Partner HORIZON RE WHEELCHAIR ACCESSIBLE VEHICLE

£7,995

## **Technical Data**

Mileage: 51,000 miles

Fuel Type: **Diesel** 

Transmission: Automatic

Body Type: MPV

Doors: 5

Colour: **GREY** 

MPG: **67.3** 