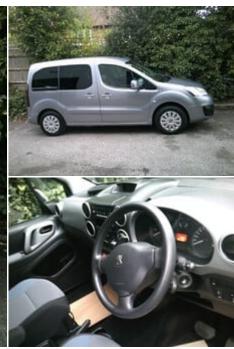

## 2016 (16) Peugeot Partner HORIZON RE WHEELCHAIR ACCESSIBLE VEHICLE

£7,995

## **Technical Data**

Mileage: 51,000 miles

Fuel Type: **Diesel** 

Transmission: Automatic

Body Type: MPV

Doors: 5

Colour: **GREY** 

MPG: **67.3** 

## **Specification**

Power Steering

iPod Connectivity

Adjustable Steering Column

Rear Headrests

**Electric Windows** 

Multiple Airbags

Immobiliser