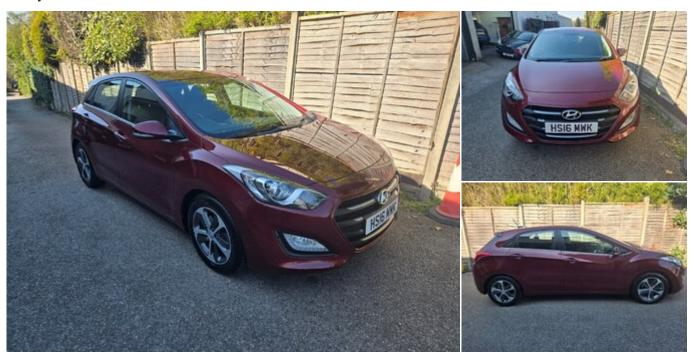

## 2016 (16) Hyundai i30 SE NAV ONLY 30,000 MILES FROM NEW

£10,495

## **Technical Data**

Mileage: 30,000 miles

Fuel Type: **Petrol** 

Transmission: Automatic

Body Type: **Hatchback** 

Doors: 5

Colour: **RED** 

MPG: **41.5** 