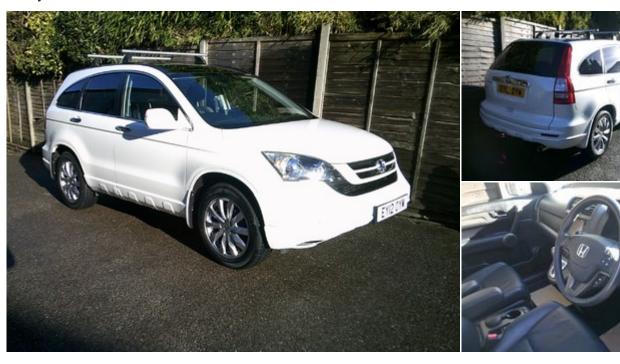

## 2012 (12) Honda CR-V I-VTEC EX ONLY 36,000 MILES FROM NEW

£11,995

## **Technical Data**

Mileage: 36,000 miles

Fuel Type: **Petrol** 

Transmission: Automatic

Body Type: **Estate** 

Doors: 5

Colour: WHITE

MPG: **33.6** 