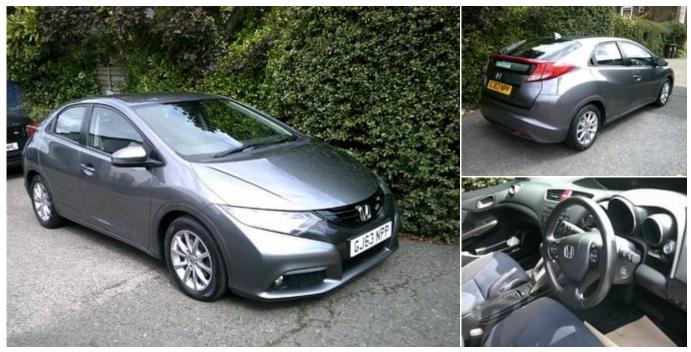

## 2013 (63) Honda Civic I-VTEC ES ONLY 27,000 MILES FROM NEW

£10,495

## **Technical Data**

Mileage: 27,000 miles Fuel Type: Petrol Transmission: Automatic Body Type: Hatchback Doors: 5 Colour: GREY MPG: 44.8 Tax Rate: £210 per year Gears: 5 CO2: 148 g/km

## Specification

Power Steering CD Player Radio Alloys Adjustable Steering Column Metallic Paintwork Parking Sensors Tinted Glass Front Centre Armrest Folding Rear Seats Steering Wheel Audio Controls iPod Connectivity Colour Coded Body Front Fog Lamps Rear Wash Wiper Electric Mirrors Electric Windows Cloth Upholstery Multi-function Steering Wheel Heated Rear Window