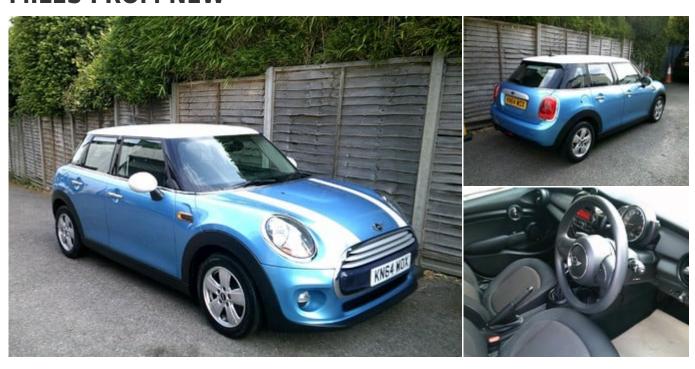

## 2014 (64) Mini Hatch COOPER ONLY 49,000 MILES FROM NEW

£9,695

## **Technical Data**

Mileage: 49,000 miles

Fuel Type: **Petrol** 

Transmission: Automatic

Body Type: **Hatchback** 

Doors: 5

Colour: **BLUE** 

MPG: **58.9** 