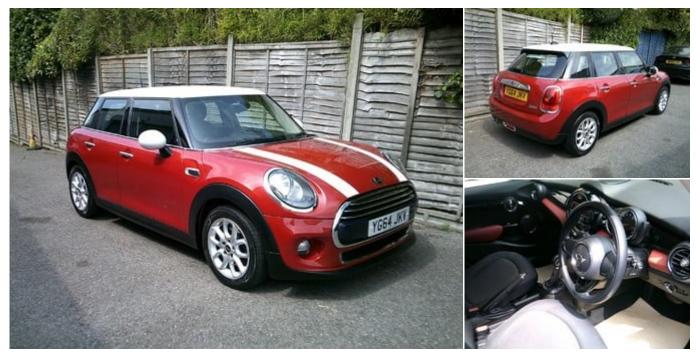

## 2014 (64) Mini Hatch COOPER ONLY 33,000 £10,995 MILES FROM NEW

## **Technical Data**

Mileage: **33,000 miles** Fuel Type: **Petrol** Transmission: **Automatic** Body Type: **Hatchback** Doors: **5** Colour: **RED** MPG: **58.9** Tax Rate: **£35 per year** Gears: **6** CO2: **111 g/km** 

## **Specification**

Power Steering CD Player Radio Front Fog Lamps Air Conditioning Colour Coded Body Electric Windows Folding Rear Seats Isofix Immobiliser Bluetooth iPod Connectivity Alloys Adjustable Steering Column Front Parking Sensors Electric Mirrors Tinted Glass Child Locks Multiple Airbags Remote Central Locking