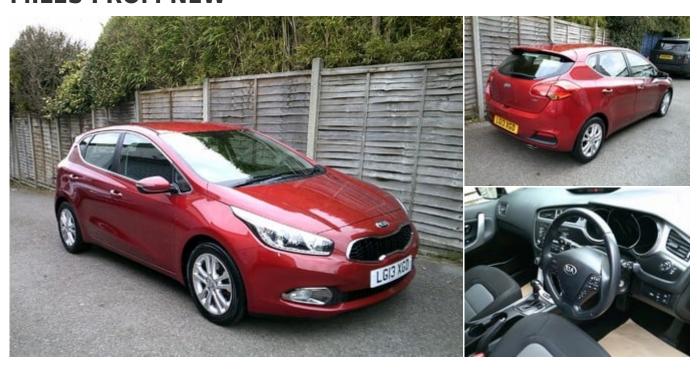

## 2013 (13) Kia Ceed CRDI 2 ONLY 50,000 MILES FROM NEW

£6,995

## **Technical Data**

Mileage: 50,000 miles

Fuel Type: **Diesel** 

Transmission: **Automatic** 

Body Type: **Hatchback** 

Doors: **5**Colour: **RED** 

MPG: **51.4** 

Tax Rate: £210 per year